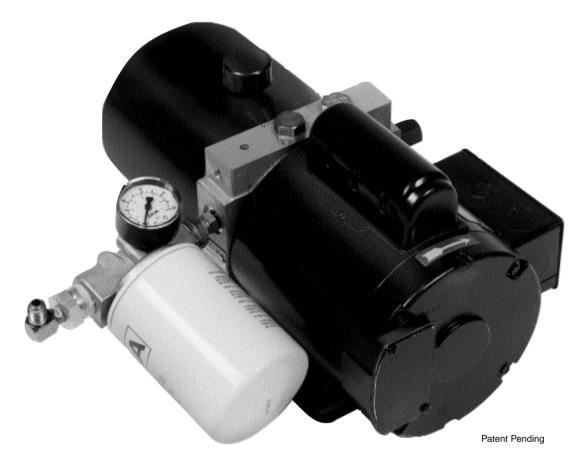

## DODGE® OIL LEVEL & FILTRATION SYSTEM

## SLEEVOIL® Oil Level & Filtration System

Enhance your SLEEVOIL Bearing operation by continuous oil filtration & controlling the proper oil level, while your fan is running.

- Increase Bearing Life: Continuously circulates and filters harmful particles from the oil sump.
- Automatic Level Control: Will maintain the proper oil level within the SLEEVOIL oil sump.
- Oil level and filtration system (OLF System) fits all DODGE SLEEVOIL bearings.
- Order OLF System Part Number 063575 plus circulating oil grommet kit or plunger screw per charts.
- One OLF System Per SLEEVOIL Pillow Block