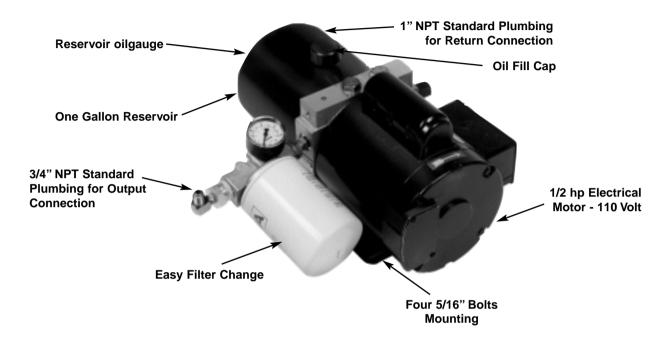

## SLEEVOIL® Oil Level & Filtration System

Enhance your SLEEVOIL Bearing operation by continuous oil filtration & controlling the proper oil level, while your fan is running.

- Increase Bearing Life: Continuously circulates and filters harmful particles from the oil sump.
- Automatic Level Control: Will maintain the proper oil level within the SLEEVOIL oil sump.
- Oil level and filtration system (OLF System) fits all DODGE SLEEVOIL bearings.
- Order OLF System Part Number 063575 plus circulating oil grommet kit or plunger screw per charts.
- One OLF System Per SLEEVOIL Pillow Block