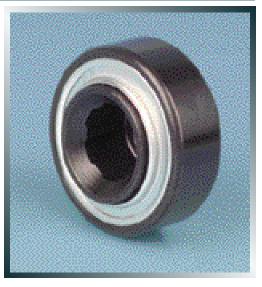

## 8504-88 HEAVY DUTY TYPE RADIAL BALL BEARING

The 8504-88 heavy duty bearing is designed for use in the spindle housing of commercial and riding mowers and in through-shaft idlers for conveyors.

Two trash guard, land riding seals, which are standard on this bearing, insure protection from contaminants (soil, grass and moisture). Each trash guard seal consists of a carbon steel shield to which a Buna N seal is bonded. The seals are crimped into the outer ring with the rubber lip riding on the ground land of the inner ring. Any slight misalignment of this bearing will not affect the sealing effectiveness of the land riding seals.

The bearing is factory lubricated with Chevron SRI grease. The prelubrication and double seals eliminate the need for relubrication and field servicing.

Separated by a nylon retainer, the balls ride in a deep groove. The nylon retainer's shock resistance and longevity are a match for the rough conditions and easy maintenance demands of the applications. Interchange: New Departure Z9504B, BCA 204BBAR, Fafnir P204RR6, NTN SC0440LLC3.