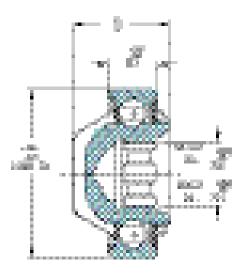

## **4541-00 TROUGHING CONVEYOR BEARING**

General's conveyor bearings are used in the bulk handling conveyors of mining and quarrying equipment, in cement and concrete production installations, and in similar bulk-carrying materials handling applications.

These special hex bore bearings have been approved for the OEM market; General is now also making them available to distributors for the aftermarket. Interchange: New Departure CB504B and Schatz CS3574X6.