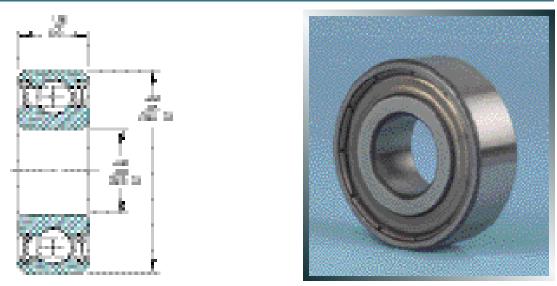

## 8504-88 HEAVY DUTY TYPE RADIAL BALL BEARING

The 8504-88 heavy duty bearing is designed for use in the spindle housing of commercial and riding mowers and in through-shaft idlers for conveyors.

Two trash guard, land riding seals, which are standard on this bearing, insure protection from contaminants (soil, grass and moisture). Each trash guard seal consists of a carbon steel shield to which a Buna N seal is bonded. The seals are crimped into the outer ring with the rubber lip riding on the ground land of the inner ring. Any slight misalignment of this bearing will not affect the sealing effectiveness of the land riding seals.

The bearing is factory lubricated with Chevron SRI grease. The prelubrication and double seals eliminate the need for relubrication and field servicing.

Separated by a nylon retainer, the balls ride in a deep groove. The nylon retainer's shock resistance and longevity are a match for the rough conditions and easy maintenance demands of the applications. Interchange: New Departure Z9504B, BCA 204BBAR, Fafnir P204RR6, NTN SC0440LLC3.