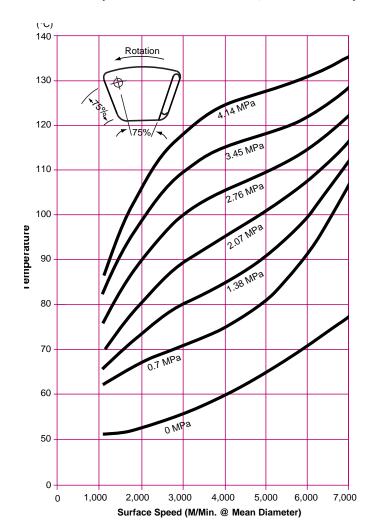

## WHITE METAL TEMPERATURE

With the correct LEG thrust bearing selected, you may wish to estimate the white metal temperature at operating conditions, particularly if:

- Bearing load exceeds 2.8MPa.
- Collar surface speed exceeds 76.2m/s.
- Inlet oil temperature exceeds 50° C.
- User specifications limit maximum allowable temperature.

Please refer to the graph on this page to estimate the white metal temperature at the recommended 75/75 position. If white metal temperature exceeds bearing limitations of 130° C or user specifications (whichever is lower), please contact our Engineering Department for additional suggestions.

## LEG WHITE METAL TEMPERATURES AT 75/75 POSITION (6 AND 8- PAD SERIES, STEEL PADS)