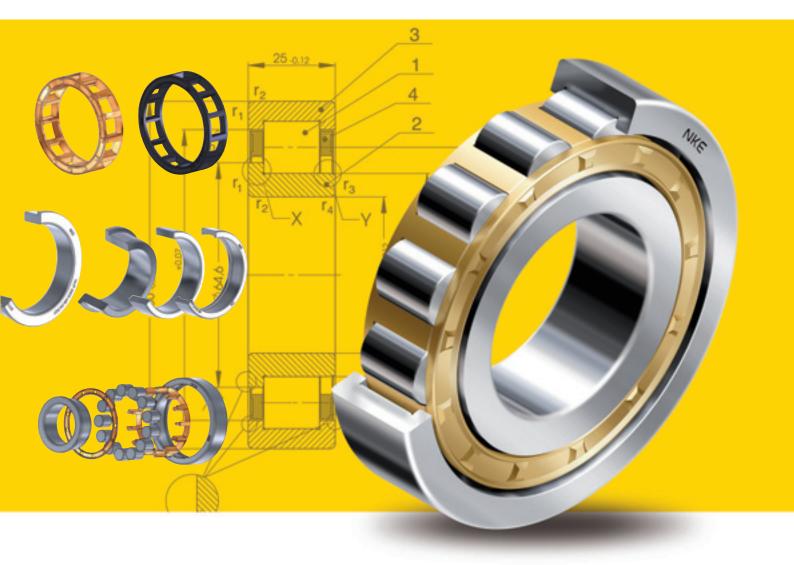

#### The new NKE series of single row cylindrical roller

**bearings** is the answer to your high requirements. It incorporates advanced technology with optimum operational reliability and maximum cost effectiveness.

| Product variants             |                                                                                                                                   |
|------------------------------|-----------------------------------------------------------------------------------------------------------------------------------|
| Range:                       | Dimension series<br>10, 2, 22, 3, 23, 4                                                                                           |
| Sizes:                       | 164 (as of August 2008)                                                                                                           |
| Types:                       | > 3.000 (as of August 2008)                                                                                                       |
| Design variants:             | NU NJ NUP                                                                                                                         |
| Cage materials:              | Brass<br>Polyamide                                                                                                                |
| Cage designs:                | Roller and outer ring guided                                                                                                      |
| Radial clearance groups:     | CN (standard)<br>C3<br>C4                                                                                                         |
| Special configurations: (SQ) | According to your applications, e.g. traction motor bearings (SQ1), wheel set bearings (SQ2), electrically insulated (SQ77), etc. |

## Single row cylindrical roller bearings

### Clean bearing steel

> Longer bearing service life

## Optimised geometries of raceway and rolling elements

> Improved load capacity

#### Modified cage design

> Enhanced formation of lubrication film

#### Superior surface finish on raceways

> Reduced friction, lower operating temperature

#### Tighter tolerances for roller sorting

> Uniform load distribution

#### Improved design of bearing guiding flanges

> Suitable for taking up higher axial loadings (NJ and NUP)

# Modified contact geometry and crowned inner ring raceways

> Better compensation of misalignments