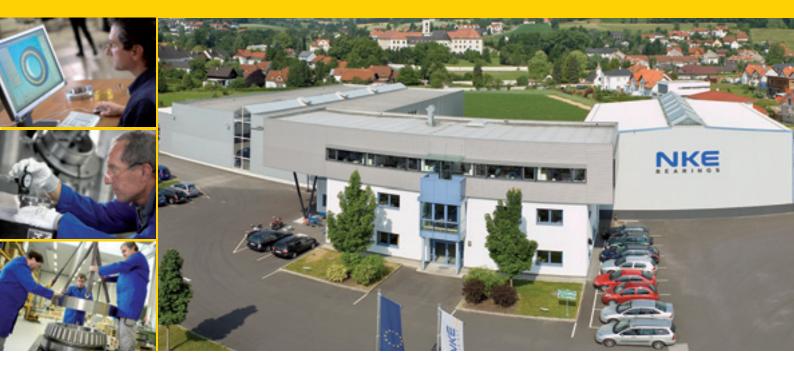

NKE headquarters in Steyr – more than 4,600 m<sup>2</sup> (10,000 m<sup>2</sup> from mid 2009) for core functions such as engineering, production, logistics, quality assurance, marketing and sales

## **NKE AUSTRIA**

NKE AUSTRIA GmbH is a premium bearing manufacturer with headquarters in Steyr, Austria. The company was founded in 1996 by a group of senior staff members of the former Steyr Wälzlager.

NKE manufactures both standard and special bearings for all industrial applications. Our core competences – engineering, product development, final processing of components, assembly, quality assurance, logistics, sales and marketing – are centralised in Steyr. The site is accredited with ISO9001:2000 (design, development, manufacturing and distribution of bearings) and ISO14001:2004.