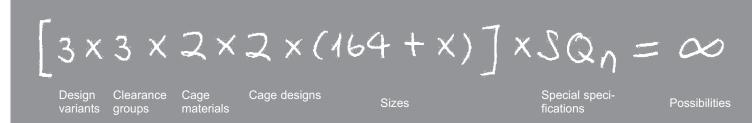

| Product variants             |                                                                                                                                   |
|------------------------------|-----------------------------------------------------------------------------------------------------------------------------------|
| Range:                       | Dimension series<br>10, 2, 22, 3, 23, 4                                                                                           |
| Sizes:                       | 164 (as of August 2008)                                                                                                           |
| Types:                       | > 3.000 (as of August 2008)                                                                                                       |
| Design variants:             | NU NJ NUP                                                                                                                         |
| Cage materials:              | Brass<br>Polyamide                                                                                                                |
| Cage designs:                | Roller and outer ring guided                                                                                                      |
| Radial clearance groups:     | CN (standard)<br>C3<br>C4                                                                                                         |
| Special configurations: (SQ) | According to your applications, e.g. traction motor bearings (SQ1), wheel set bearings (SQ2), electrically insulated (SQ77), etc. |