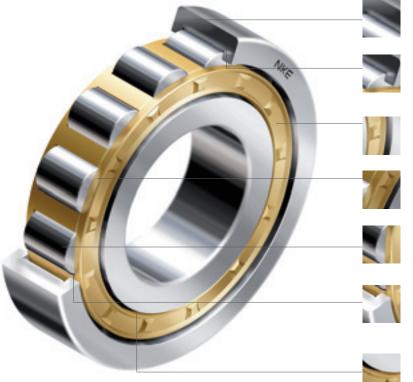

## Single row cylindrical roller bearings

### Clean bearing steel

> Longer bearing service life

## Optimised geometries of raceway and rolling elements

> Improved load capacity

#### Modified cage design

> Enhanced formation of lubrication film

#### Superior surface finish on raceways

> Reduced friction, lower operating temperature

#### Tighter tolerances for roller sorting

> Uniform load distribution

#### Improved design of bearing guiding flanges

> Suitable for taking up higher axial loadings (NJ and NUP)

# Modified contact geometry and crowned inner ring raceways

> Better compensation of misalignments