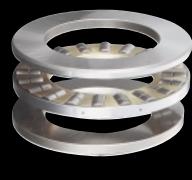

#### 1 Hook

Utilizing Cylindrical thrust bearings to help support the suspended Swivel (Item 2) and allow the hook to rotate.

### 2 Swivel

Utilizing Tapered Thrust bearings to support the drill stem and allow the mud to flow while drilling.