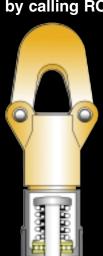

#### 1 Hook

Utilizing Cylindrical thrust bearings to help support the suspended Swivel (Item 2) and allow the hook to rotate.

### 2 Swivel

Utilizing Tapered Thrust bearings to support the drill stem and allow the mud to flow while drilling.