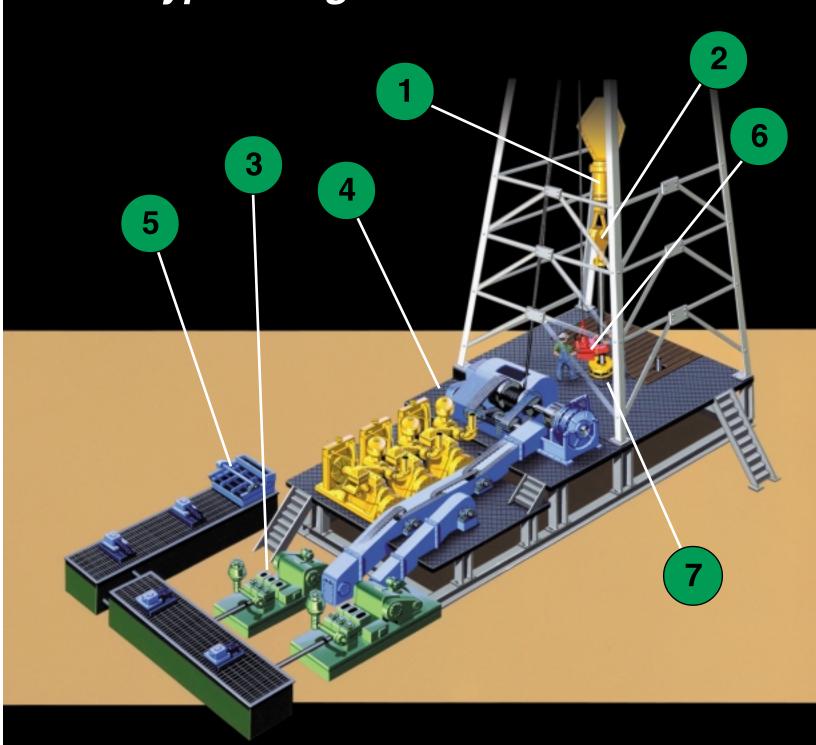

#### 1 Hook

Utilizing Cylindrical thrust bearings to help support the suspended Swivel (Item 2) and allow the hook to rotate.

### 2 Swivel

Utilizing Tapered Thrust bearings to support the drill stem and allow the mud to flow while drilling.

# rods on the crank eccentrics.

3 Mud Pump

Mud pumps utilize ROLLWAY® Cylindrical and Spherical Radial Roller Bearings to support the

crank shaft, drive shaft and piston

# 4 Drawworks

Chain driven Drawworks utilize ROLLWAY® Cylindrical and Spherical Radial Roller Bearings to support the drum and associated drive shafts.

## 5 Shale Shakers

Utilize Cylindrical and Spherical Radial Roller Bearings on the exciter drives.

some power tongs utilize cylindrical and spherical radial roller bearings on the drive and clamping mechanisms.

Roller bearings for the rotary table drive.

# Where To Find ROLLWAY On A Typical Rig...

ROLLWAY is a world leader in the design and manufacture of Roller Bearings for oil field equipment. ROLLWAY is a single source of supply for many of these specialized engineered bearings. For more information reference our catalog RB-00 or call ROLLWAY at 1-800-448-2260