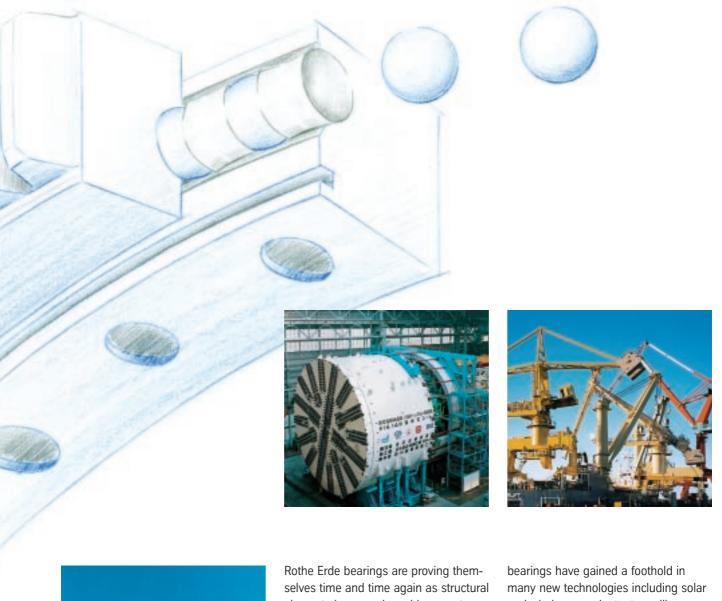

 Ball bearing slewing rings in singleor multi-row configurations, with or without gearings,

Rothe Erde bearings are proving themselves time and time again as structural elements in general machine construction, mechanical handling and extraction equipment, in dockside, deck and construction cranes, as well as in earth moving machinery. In addition, our bearings have gained a foothold in many new technologies including solar and wind power plants, tunnelling machines, offshore technology, communication and aerospace systems and installations.