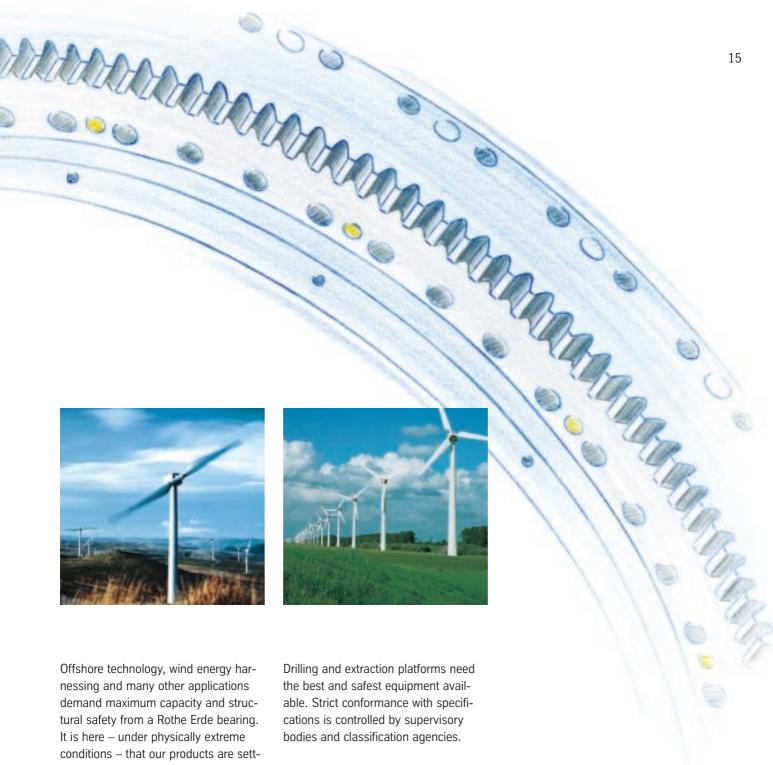

 Ball bearing slewing rings in singleor multi-row configurations, with or without gearings,

Rothe Erde bearings are proving themselves time and time again as structural elements in general machine construction, mechanical handling and extraction equipment, in dockside, deck and construction cranes, as well as in earth moving machinery. In addition, our bearings have gained a foothold in many new technologies including solar and wind power plants, tunnelling machines, offshore technology, communication and aerospace systems and installations.

## Rothe Erde slewing bearings. Outstanding in extreme situations.

ing the standards for reliability and economy.