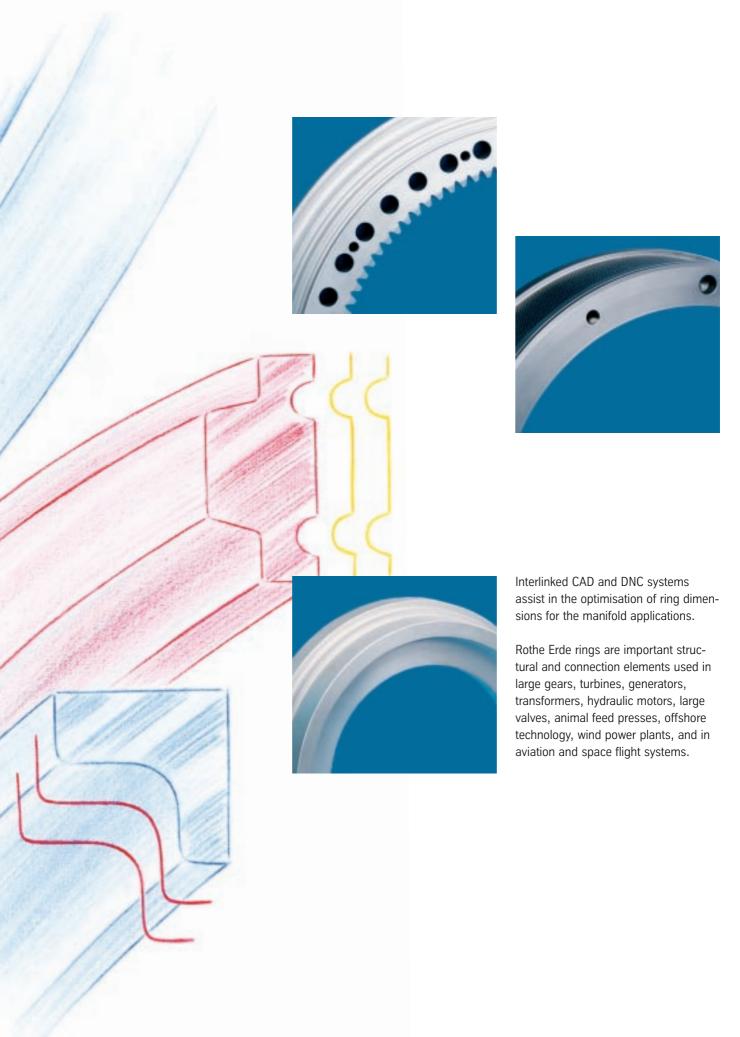

#### **Rothe Erde rings.**

The production programme with a profile.

The production of seamless rings on our advanced ring rolling mills is one of our strong points. Our expertise in this field is founded on steel forming experience gathered over more than a hundred years.

Constant advances in development enable us to help solve even the most difficult problems. One of the major foremost priorities of production is optimum material usage to minimise machining allowances.

Rothe Erde enjoys an excellent international reputation and stands worldwide for reliable high quality large diameter bearings.

We offer a comprehensive bearing programme for a wide variety of applications. Continuous adaptation to new requirement criteria for bearings and materials have led to a number of different basic designs:

 Ball bearing slewing rings in singleor multi-row configurations, with or without gearings,

Rothe Erde bearings are proving themselves time and time again as structural elements in general machine construction, mechanical handling and extraction equipment, in dockside, deck and construction cranes, as well as in earth moving machinery. In addition, our bearings have gained a foothold in many new technologies including solar and wind power plants, tunnelling machines, offshore technology, communication and aerospace systems and installations.