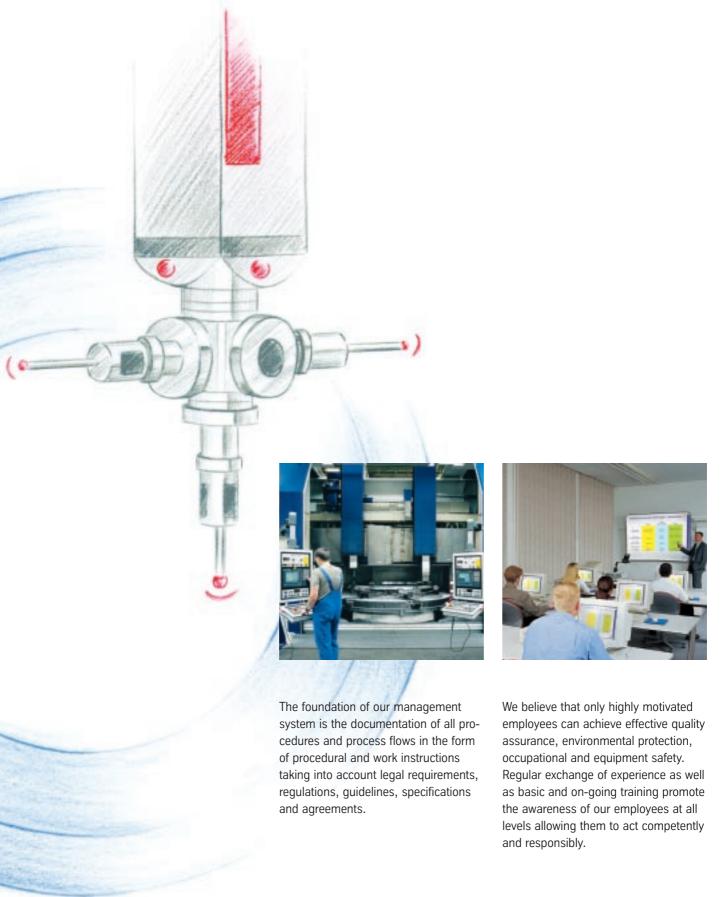

## The Rothe Erde integrated management system.

The integrated management system put in place at Rothe Erde includes the following elements:

- Quality assurance system to DIN/ISO 9001/2000;
- Environmental protection to DIN/ISO 14001 and
- Occupational safety to OHSAS 18001.

Rothe Erde is aware of its responsibility vis-à-vis its staff, its business partners, and the population as a whole.

Our declared goal is to promote and intensify customer relations, to offer products of the highest possible quality, and to minimise detrimental effects on people, environment, and equipment. The protection of resources as well as continuous process improvement are important elements of our company policy.

Our products are designed and manufactured to in-house standards and specific customer requirements based on tried and proven calculation methods, design guidelines and production processes.

Quality assurance, environmental protection and safety are the factors which have brought Rothe Erde economical success.