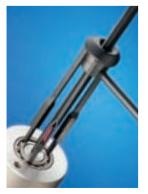

For dismounting, a three-armed puller is included. This puller can be used for deep groove ball bearings with an interference fit on both rings or on the outer-ring without a shaft. All parts are clearly arranged in a practical transport case with a selection chart and instruction drawings.

## Dismounting

- Puller arms made of high tensile alloy steel
- All arms provided with colour codes for easy identification
- Hinged arms for optimal grip in bearing
- Elastic locking ring for easy connection of arms to spindle