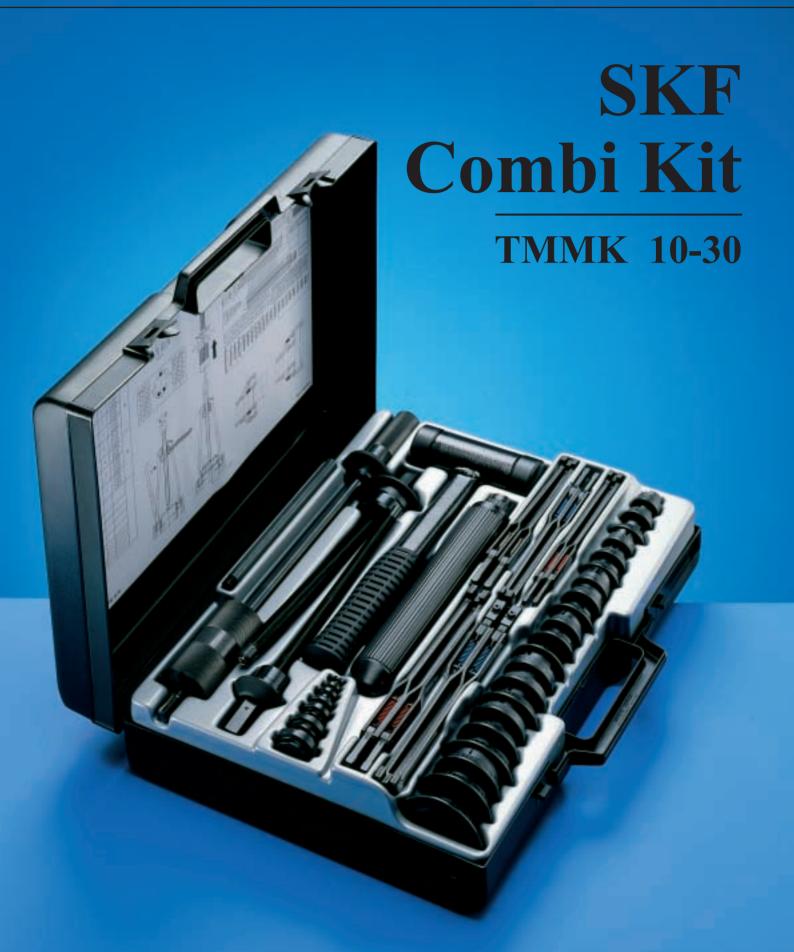

## SKF Combi Kit TMMK 10-30

SKF introduces the TMMK 10-30 Combi kit, specially designed for users of smaller bearings at two-wheeler sales/repair shops, maintenance companies and electrical motor rewinders.

The SKF Combi Kit, TMMK 10-30, comprising a total of 50 different components, is designed for quick, precise and safe mounting and dismounting of bearings with a bore diameter between 10 and 30 mm (0.4 - 1.2 in). For mounting, a multipurpose fitting tool is included which is suitable for bearings as well as bushings, seal rings, belt pulleys and other similar products.

For dismounting, a three-armed puller is included. This puller can be used for deep groove ball bearings with an interference fit on both rings or on the outer-ring without a shaft. All parts are clearly arranged in a practical transport case with a selection chart and instruction drawings.