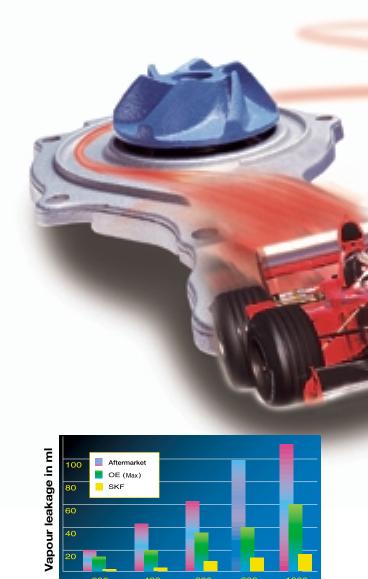

## The New Quality Standard for Replacement

Test time in hours

#### Superior sealing technology

SKF AquaMax are subjected to rigorous testing to assure superior performance and endurance. When run for 1000 hours at average car speeds of 100 km/h, vapour leakage is well below acceptable O.E. standards and far below that common with typical aftermarket replacement units.