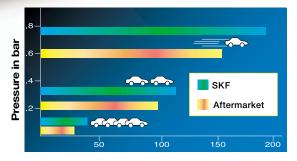

# SKF AquaMax

Flow in litres per minute

#### **Superior flow**

Rigorous bench testing shows that at all speeds up to 1000 rpms, flow exceeds O.E. standards, as compared to typical aftermarket water pumps. SKF AquaMax achieve superior hydraulic performance not only under normal driving conditions, but in stalled and high-speed traffic as well. Typical aftermarket brands fall far short of SKF flow standards.