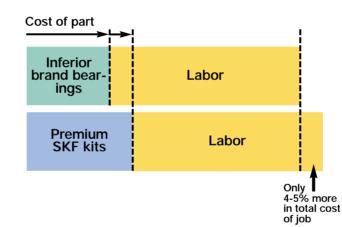

## **Profitability** for your garage

Your customers don't mind paying more for a premium brand they know and trust, which means you make more on the job.

As the graph below shows, SKF wheel bearing kits cost very little more than other kits when the total installed costs are considered.