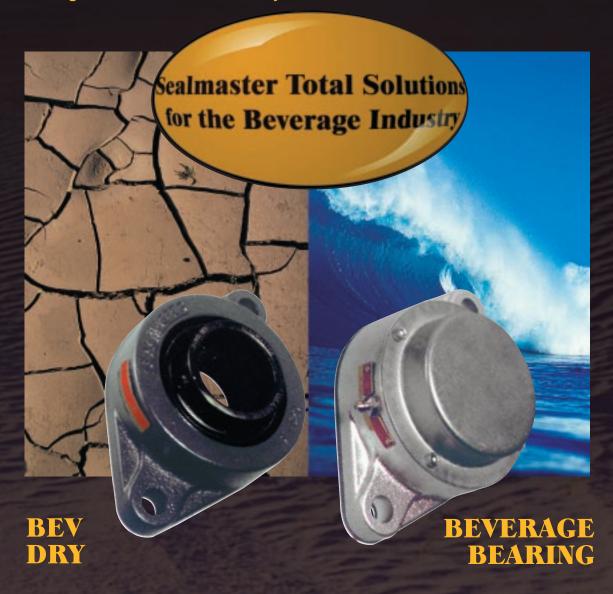

The Sealmaster Beverage Bearing Has Proven Itself on the WET Side of Filling Applications...

# ...SEALMASTER PROVES ITSELF AGAIN ON THE DRY SIDE!!!

Sealmaster Bev Dry provides excellent performance in applications on the dry side of beverage filling facilities... typically warehouses, shipping areas, packaging lines, palletizers, etc.

AND Sealmaster Bev Dry requires NO re-lubrication. In fact, Bev Dry bearings are designed to run longer without re-lubrication. You have more important things to focus on to keep your lines running well. Since 1994, the Sealmaster Beverage Bearing has significantly increased the *UPTIME* at several Beverage facilities nationwide and has proven that mounted bearings in the wet, corrosive, bottleneck areas of beverage facilities can be *worry-free*. The Bev Dry is a welcome addition to a complete Sealmaster Beverage Industry Product Offering. Products you can standardize on and rely upon to provide years of maintenance free operation. Now, Bev Dry proves that mounted bearings in the dry, continuous service areas of beverage facilities can also be *worry-free*.