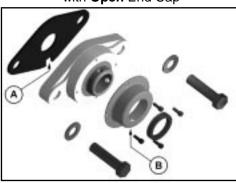

## Sealmaster Beverage Bearing with Open End Cap

A: Drain Slot on Bottom
B: Drain Hole on Bottom
Contact Sealmaster Engineering for detailed
Beverage Bearing Installation Instructions.
(630) 898-9620

PS-740-0016 6/1/98 Printed in U.S.A. © Emerson Power Transmission Manufacturing, L.P. 1998. All Rights Reserved.