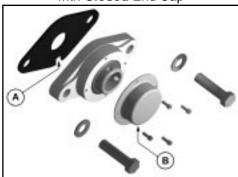

## Sealmaster Beverage Bearing with Closed End Cap

A: Drain Slot on Bottom
B: Drain Hole on Bottom
Contact Sealmaster Engineering for detailed
Beverage Bearing Installation Instructions.
(630) 898-9620 PN 782261
PS-740-0016 6/1/98 Printed in U.S.A.
© Emerson Power Transmission Manufacturing, L.P. 1998.
All Rights Reserved.